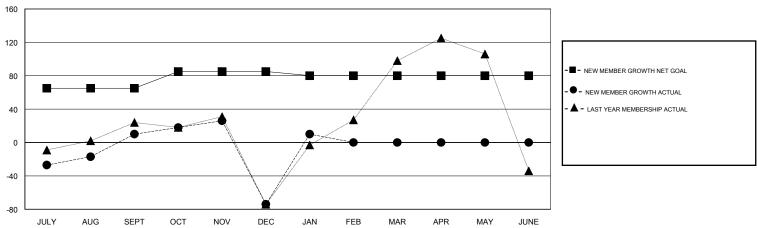

### GOALS AND ACTUAL MEMBERS CUMULATIVE

| DROPPED CLUBS: 7  DROPPED MEMBERS |            | 41 CLUBS OF 82 ADDED 1 OR MORE NEW MEMBERS | GENDER DISTRIBUTION  MALE 1,928 (71.51%)  FEMALE 768 (28.49%) |  |       |
|-----------------------------------|------------|--------------------------------------------|---------------------------------------------------------------|--|-------|
| DECEASED                          | 4          | CHCK HEDE FOR CHMH ATWE                    | TOTAL FAMILY UNIT MEMBERS                                     |  | 1,413 |
| CLUB CANCELLED OTHER              | 113<br>215 | CLICK HERE FOR CUMULATIVE MEMBERSHIP DATA  | FAMILY MEMBERS PAYING HALF<br>DUES                            |  | 734   |
| TOTAL                             | 332        |                                            |                                                               |  |       |

# GMT: KAMLESH JAIN LOCATION INDIA GMT CA

| Clubs         |               |             |               | Members               |                                                                |                                                              |                                                    |  |
|---------------|---------------|-------------|---------------|-----------------------|----------------------------------------------------------------|--------------------------------------------------------------|----------------------------------------------------|--|
|               | RESULTS FOR   | R 2016-2017 |               | RESULTS FOR 2016-2017 |                                                                |                                                              |                                                    |  |
| QUARTER       | NEW CLUB GOAL | NEW CLUBS   | DROPPED CLUBS | QUARTER               | NEW MEMBER GROWTH<br>NET GOAL (not reinstated<br>or transfers) | NEW MEMBER<br>GROWTH ACTUAL (not<br>reinstated or transfers) | DROPPED<br>MEMBERS ACTUAL<br>(including transfers) |  |
| JULY/AUG/SEPT | 2             | 5           | 2             | JULY/AUG/SEPT         | 65                                                             | 197                                                          | 187                                                |  |
| OCT/NOV/DEC   | 1             | 0           | 5             | OCT/NOV/DEC           | 20                                                             | 36                                                           | 120                                                |  |
| JAN/FEB/MAR   | 1             | 0           | 0             | JAN/FEB/MAR           | -5                                                             | 109                                                          | 25                                                 |  |
| APR/MAY/JUNE  | 0             | 0           | 0             | APR/MAY/JUNE          | 0                                                              | 0                                                            | 0                                                  |  |