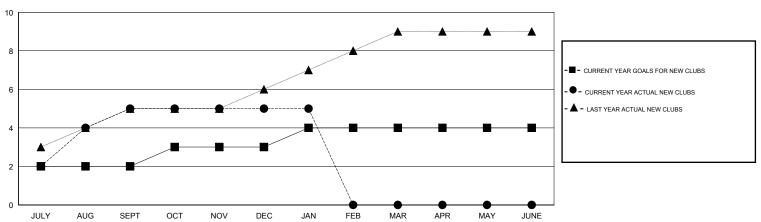

#### GOALS AND ACTUAL NEW CLUBS CUMULATIVE

# GMT: KAMLESH JAIN LOCATION INDIA GMT CA

| Clubs         |               |             |               | Members               |                                                                |                                                              |                                                    |  |
|---------------|---------------|-------------|---------------|-----------------------|----------------------------------------------------------------|--------------------------------------------------------------|----------------------------------------------------|--|
|               | RESULTS FOR   | R 2016-2017 |               | RESULTS FOR 2016-2017 |                                                                |                                                              |                                                    |  |
| QUARTER       | NEW CLUB GOAL | NEW CLUBS   | DROPPED CLUBS | QUARTER               | NEW MEMBER GROWTH<br>NET GOAL (not reinstated<br>or transfers) | NEW MEMBER<br>GROWTH ACTUAL (not<br>reinstated or transfers) | DROPPED<br>MEMBERS ACTUAL<br>(including transfers) |  |
| JULY/AUG/SEPT | 2             | 5           | 2             | JULY/AUG/SEPT         | 65                                                             | 197                                                          | 187                                                |  |
| OCT/NOV/DEC   | 1             | 0           | 5             | OCT/NOV/DEC           | 20                                                             | 36                                                           | 120                                                |  |
| JAN/FEB/MAR   | 1             | 0           | 0             | JAN/FEB/MAR           | -5                                                             | 109                                                          | 25                                                 |  |
| APR/MAY/JUNE  | 0             | 0           | 0             | APR/MAY/JUNE          | 0                                                              | 0                                                            | 0                                                  |  |